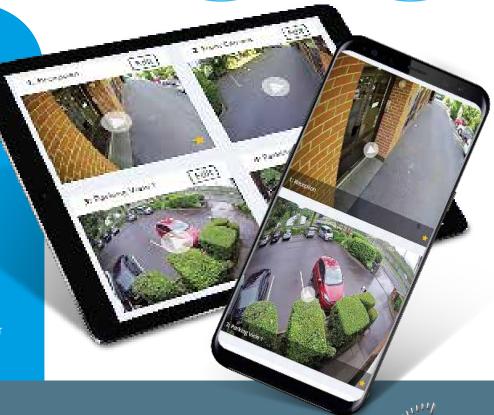

#### Netwatch CORE

Netwatch CORE is a truly unique feature - an interactive platform which gives subscribers full control and visibility of their Netwatch System - through a personalized app that evolves with changing business needs.

- Flexible Zoning
- Visitor Pass
- Online keyholder Protocol Details
- Interactive Site Design
- Arm & Disarm Capability
- Notifications & Requests to NMC Center

brought to you by